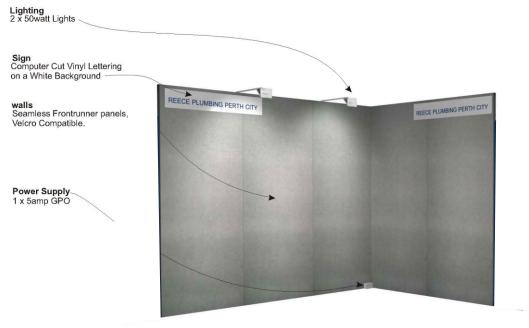

#### **Shell scheme style Booths**:

3 metres wide x 2 metres deep or 2m x 2m with 2400mm high walls.

#### **All Walls:**

Dark grey material covered panels needing hook velcro for graphics.

#### **Lighting:**

2 x spotlights per Booth.

#### Power:

1 x 5 amp power supply.

#### **Company Name:**

In standard format on rear and side wall (on hire).

Company Name is part of your package please fill in appropriate form and email back to Advans.